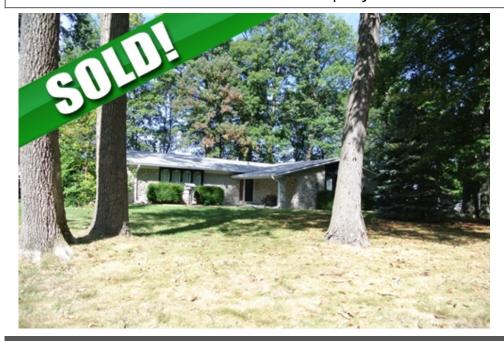

## **Spring Meadows**

## 1306 E. Heron Drive, New Palestine, IN 46163

- » Beds: 3 | Baths: 2 Full
- » MLS #: 21258545
- » Single Family | 1,667 ft<sup>2</sup>
- » 3 Bedroom Stone Ranch
- » 2 Full Baths
- » More Info: 1306EHeronDrive.IsForSale.com

## \$ 140,000

This full stone 3 bedroom, 2 full bath home sits on almost an acre lot (.81). Walk into a huge great room (29x17) with cathedral ceiling and floor to ceiling stone wood burning fireplace. Master bedroom features a full private bath. Sit out on your large deck and enjoy the view. All appliance are included.