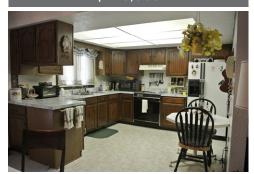

## \$ 140,000

This full stone 3 bedroom, 2 full bath home sits on almost an acre lot (.81). Walk into a huge great room (29x17) with cathedral ceiling and floor to ceiling stone wood burning fireplace. Master bedroom features a full private bath. Sit out on your large deck and enjoy the view. All appliance are included.