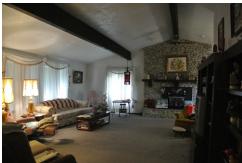

## \$ 140,000

This full stone 3 bedroom, 2 full bath home sits on almost an acre lot (.81). Walk into a huge great room (29x17) with cathedral ceiling and floor to ceiling stone wood burning fireplace. Master bedroom features a full private bath. Sit out on your large deck and enjoy the view. All appliance are included.